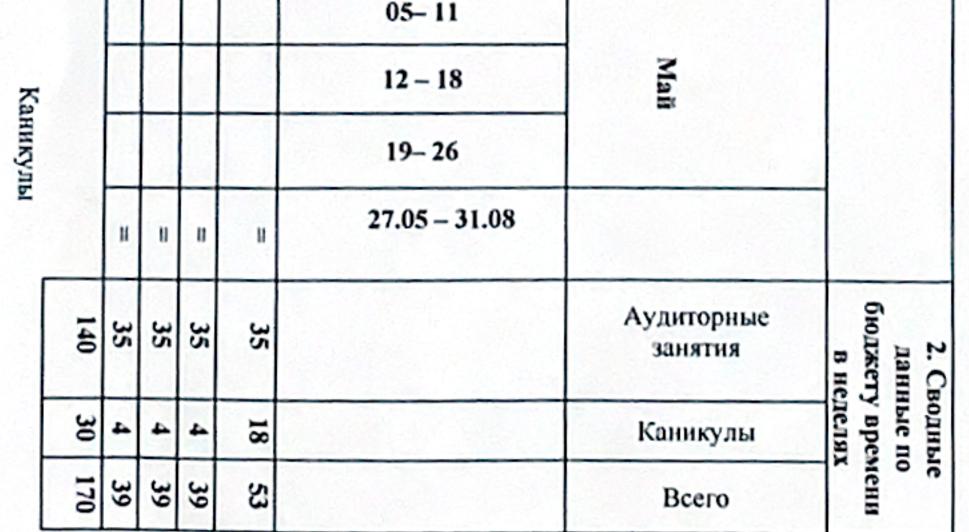

Дополнительная общеразвивающая программа

Срок обучения – 2 года

1.График учебного процесса

| _    | _   | _  |    |         |             |
|------|-----|----|----|---------|-------------|
| 2в   | 26  | 2a | -  |         | Классы      |
|      |     |    |    | 02-08   | Сентябрь    |
|      |     |    |    | 09-15   |             |
|      |     |    |    | 16-22   |             |
|      |     |    |    | 23-29   |             |
|      |     |    |    |         | 30.09-06.10 |
|      |     |    |    | 07-13   | Октябрь     |
|      |     |    |    | 14-20   |             |
|      |     |    |    | 21-25   |             |
| u    | 11  | 11 | 11 |         | 26.10-04.11 |
|      |     |    |    | 05-10   | Ноябрь      |
|      |     |    |    | 11-17   |             |
|      |     |    |    | 18-24   |             |
|      |     |    |    |         | 25.11-01.12 |
|      |     |    |    | 02-08   | Декабрь     |
|      |     |    |    | 09-15   |             |
|      |     |    |    | 16-22   |             |
|      |     |    |    | 23-28   |             |
| 11   | H   | u  | 1  |         | 29.12-08.01 |
| 1000 |     |    |    | 09-12   | Январь      |
|      |     |    |    | 13-19   |             |
|      |     |    |    | 20 - 26 |             |
|      |     |    |    |         | 27.01-02.02 |
|      | No. |    |    | 03-09   | Февраль     |
|      |     |    |    | 10-14   |             |
|      |     |    |    | 15-23   |             |
|      | 18  |    |    |         | 24.02-02.03 |
|      |     |    |    | 03-09   | Март        |
|      | 8   |    |    | 10- 16  |             |
|      |     |    |    | 17-21   |             |
| u    | II  | 11 | 11 | 22-30   |             |
|      |     |    |    |         | 31.03-06.04 |
|      |     |    |    | 07-13   | Ą           |
|      |     |    |    | 14 - 20 | Апрель      |
|      |     |    |    | 21-27   |             |
|      |     | T  |    |         | 28.04-04.05 |
|      |     |    |    | 05-11   |             |