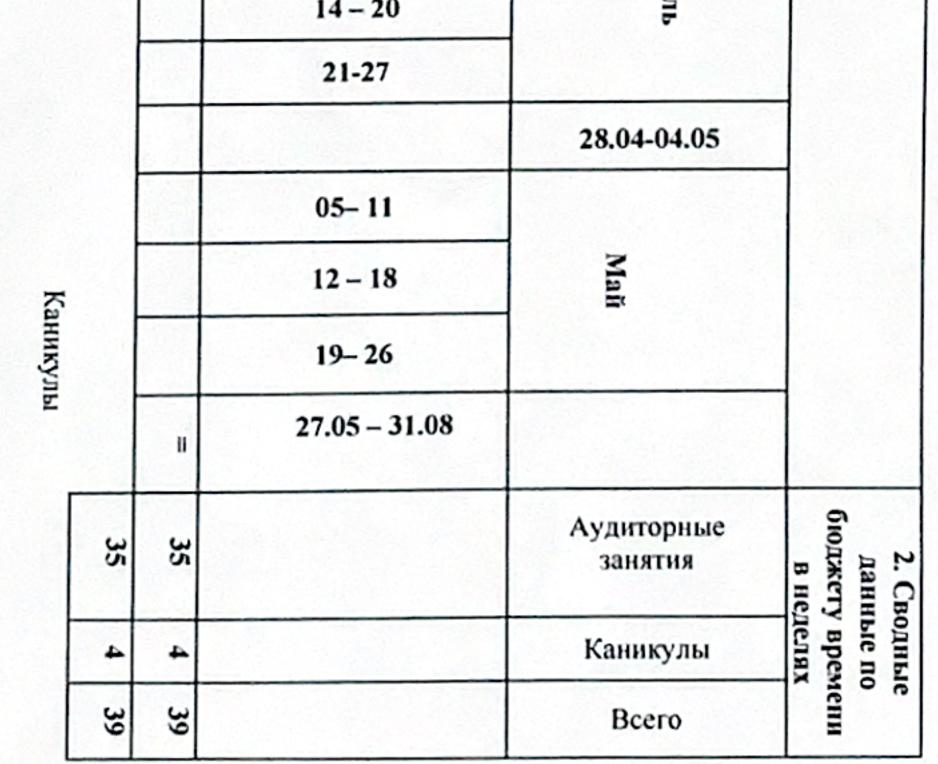

## 1.График учебного процесса

| 2  |         | Классы      |
|----|---------|-------------|
|    | 02 08   |             |
|    | 09-15   | ŝ           |
|    | 16-22   | Сентябрь    |
|    | 23-29   |             |
|    |         | 30.09-06.10 |
|    | 07-13   | Ok.         |
|    | 14-20   | Октябрь     |
|    | 21-25   |             |
| п  |         | 26.10-04.11 |
|    | 05-10   | H           |
|    | 11-17   | Ноябрь      |
|    | 18-24   | <b>F</b>    |
|    |         | 25.11-01.12 |
|    | 02-08   |             |
|    | 09-15   | Декабрь     |
|    | 16-22   | lobe        |
|    | 23-28   |             |
| 11 |         | 29.12-08.01 |
|    | 09-12   | <u>×</u>    |
|    | 13 19   | Январь      |
|    | 20 - 26 | •           |
|    |         | 27.01-02.02 |
|    | 0309    | Ð           |
|    | 10-14   | Февраль     |
|    | 15-23   | ₽           |
|    |         | 24.02-02.03 |
|    | 0309    | Март        |
|    | 10- 16  |             |
|    | 17-21   | 7           |
| II | 22-30   |             |
|    |         | 31.03-06.04 |
|    | 07-13   | Апрель      |
|    | 14 - 20 | SIF         |

Обозначения

Аудиторные занятия

СВЕДЕНИЯ О СЕРТИФИКАТЕ ЭП

ш

Дополнительные каникулы

Н